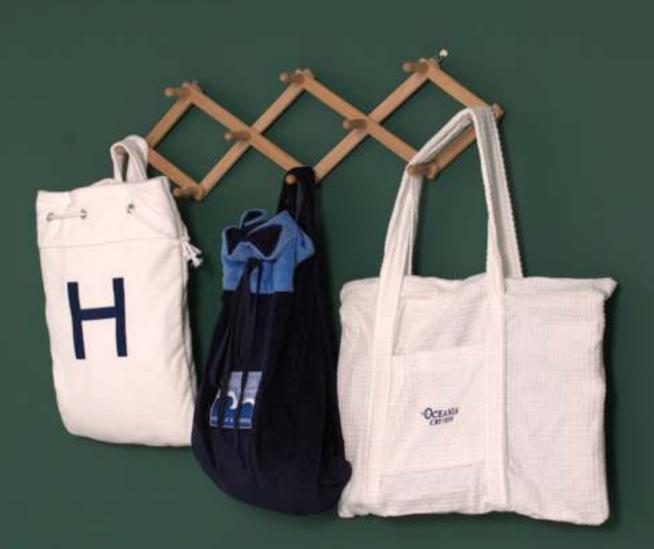

### CUSTOM BEACH BAGS

- 100% Turkish Cotton
- Private Logo Embroidery Optional
- Private Label Optional
- Sizes can vary on demand.
- Zipper
- Colors can be selected.

1-888-358-0788 info@theempyreanintl.com