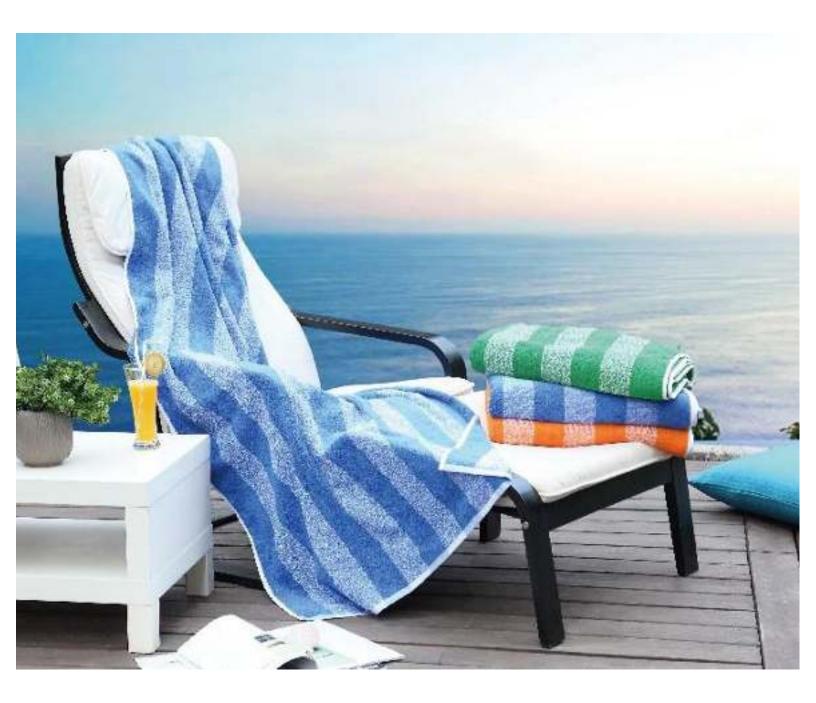

### **Pool Towels**

# SPLASH

Available Colors : Blue, Green & Orange

Pool Towels

ORANGE& WHITE STRIPES