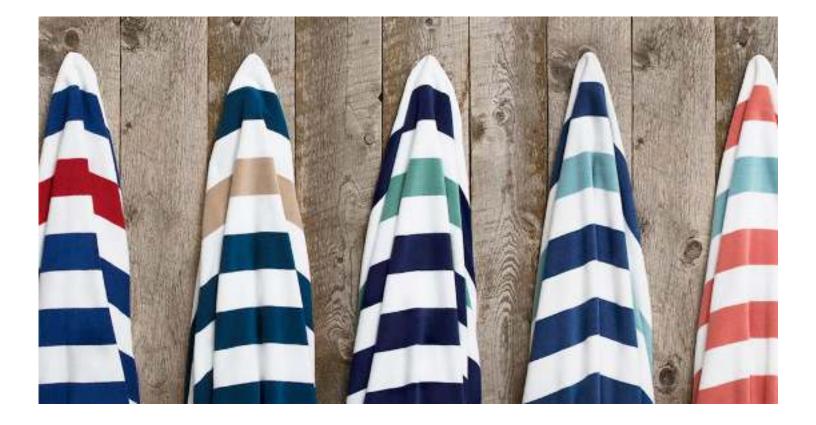

### **Pool Towels**

# SPLASH

Available Colors : Blue, Green & Orange

Pool Towels

ORANGE& WHITE STRIPES

### **RED & WHITE STRIPES**