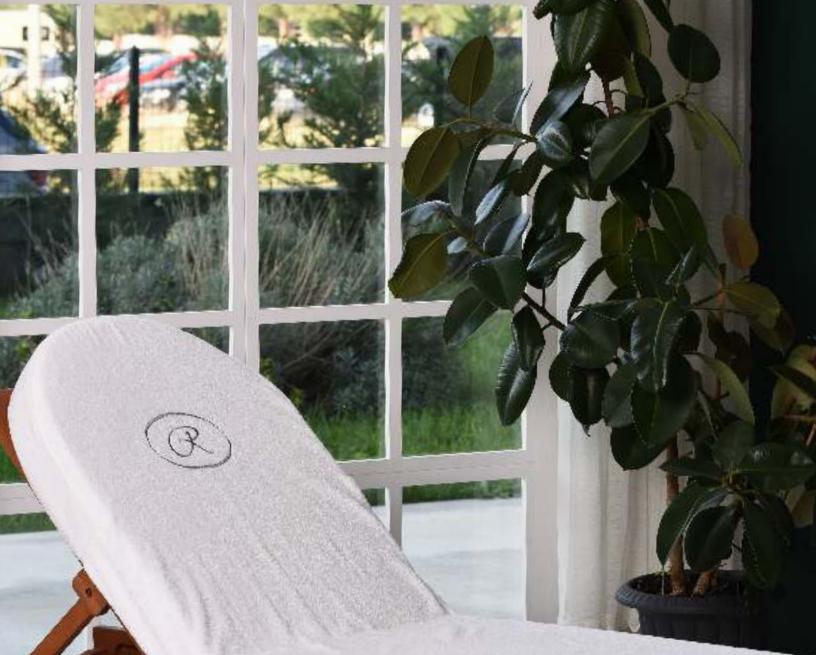

### STRIPED CHAISE LOUNGE COVER WITH FLAP AND CUSTOM EMBROIDERY

3

THE RITZ. CLAUTON

2

#### BEIGE CHAISE LOUNGE COVER WITH FLAP AND FERRARI EMBROIDERY

CUSTOM LOGO EMBROIDERY CHAISE LOUNGE COVER WITH FLAP

#### CURVED EDGE LOUNGE CHAIR COVER WITH FLAP AND CUSTOM LOGO

er ant

DOUBLE HEAD LOUNGE CHAIR COVER WITH FLAP AND CUSTOM LOGO